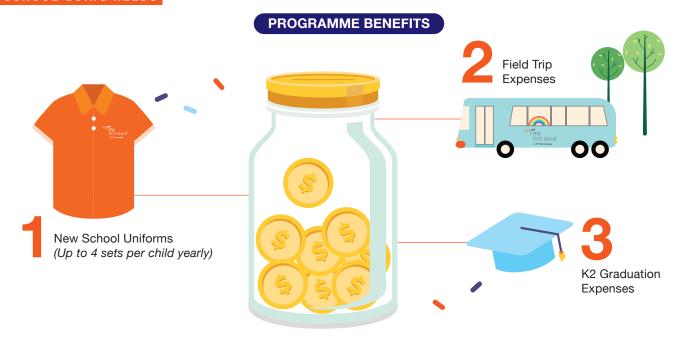

## BRIGHT HORIZONS FUND FINANCIAL ASSISTANCE PROGRAMME



SCHOOL GOING NEEDS



## **ELIGIBILITY**



Household income ≤ \$4,500 or \$1,125 per capita income (for households with 5 or more members)



Child is already receiving: ECDA Additional Subsidy / MSF Financial Assistance / Bright Horizons Fund Funding

## **HOW IT WORKS**

Scan the QR code or visit the link to access the registration form:



https://bit.ly/BHFFAOthers

Fill in all required details

3 Submit supporting documents

Receive e-confirmation upon successful submission

Receive update on application status from Centre Principal

SUBMISSION CUT-OFF DATE: 15<sup>TH</sup> OF EVERY MONTH